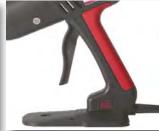

The TEC 810-15 has many unique features such as easy to change thermostats to adjust the gun's

temperature to dispense the different types of hot melt and low melt adhesives available. An illuminated on off switch and a narrow profile handle with a soft feel grip making it an exceptionally comfortable and easy gun to use. It has an adjustable trigger stroke to accommodate most size hands and a detachable stand which incorporates a nozzle spanner.

### **FEATURES**

Illuminated on-off switch and detachable base stand incorporating nozzle spanner

Open breach for easy cleaning and trigger stroke adjustable screw to suit any size hand

Full hand lever trigger and narrow profile handle with soft feel grip