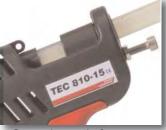

## TEC 810-15

... the power to perform

POWER ADHESIVES

# HEAVY DUTY MID RANGE GLUE GUN

The TEC 810-15 is setting a new standard in performance for a gun of this size.

With its compact design, full hand lever trigger, very fast warm up time of only 2 to 3 minutes and with an impressive glue output of over 2 kilos per hour (depending on formulation). The TEC 810-15 will soon establish itself as the world leader in the mid range section of the market.