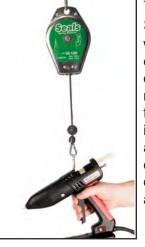

#### **OPTIONAL ACCESSORIES**

TEC SB/1200
Spring Balance
with a maximum
extended cord length
of 1.6m designed to
minimise operator
fatigue. It also
increases productivity
and reduces the
chance of accidental
damage to the
applicator.