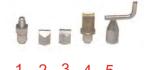

#### **OPTIONAL NOZZLES**

The TEC 810-15 is supplied with a one piece one hole extension nozzle with 2mm orifice (part number ADJ010) Optional nozzle caps are available for specialised purposes and to speed up adhesive application.

| REF | PART No | TYPE             | DESCRIPTION                                |
|-----|---------|------------------|--------------------------------------------|
| 1   | ANZ999  | Adaptor          | This part is needed to use No's 2,3&5 caps |
| 2   | MNZ013  | 2 Hole           | 2 Parallel Adhesive lines 10mm apart       |
| 3   | MNZ027  | 3 Hole           | 3 Parallel Adhesive lines 5mm apart        |
| 4   | ADJ004  | Slotted Spreader | Allows a 12mm wide spread of glue          |
| 5   | PA5032  | L Nozzle         | Fast full overlap carton sealing           |