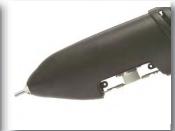

#### **OPTIONAL NOZZLES**

The TEC 810-15 is supplied with a one piece one hole extension nozzle with 2mm orifice (part number ADJ010) Optional nozzle caps are available for specialised purposes and to speed up adhesive application.

| REF | PART No | TYPE             | DESCRIPTION                                |
|-----|---------|------------------|--------------------------------------------|
| 1   | ANZ999  | Adaptor          | This part is needed to use No's 2,3&5 caps |
| 2   | MNZ013  | 2 Hole           | 2 Parallel Adhesive lines 10mm apart       |
| 3   | MNZ027  | 3 Hole           | 3 Parallel Adhesive lines 5mm apart        |
| 4   | ADJ004  | Slotted Spreader | Allows a 12mm wide spread of glue          |
| 5   | PA5032  | L Nozzle         | Fast full overlap carton sealing           |