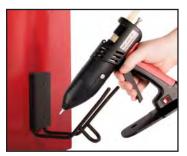

TEC Optional metal stand Part No MDC009 ideal for use on work surface or wall mounted.