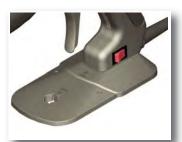

The TEC 810-15 has many unique features such as easy to change thermostats to adjust the gun's

temperature to dispense the different types of hot melt and low melt adhesives available. An illuminated on off switch and a narrow profile handle with a soft feel grip making it an exceptionally comfortable and easy gun to use. It has an adjustable trigger stroke to accommodate most size hands and a detachable stand which incorporates a nozzle spanner.

### **FEATURES**

Illuminated on-off switch and detachable base stand incorporating nozzle spanner

Open breach for easy cleaning and trigger stroke adjustable screw to suit any size hand

Full hand lever trigger and narrow profile handle with soft feel grip

TEC Optional metal stand Part No MDC009 ideal for use on work surface or wall mounted.